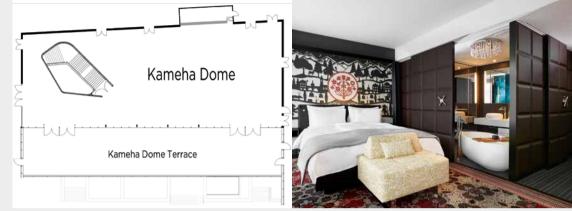

#### Facts Kameha Dome:

1<sup>st</sup> Floor | 6.90 m Height | 15.60 m Width | 45.00 m Length | 701.00 m<sup>2</sup>

- Powerful hydraulic lift with a load bearing capacity of 3.5 tons from the car parking space to the Kameha Dome
- Total load bearing capacity of the Kameha Dome: 1000 kg/m<sup>2</sup>
- Various suspension points on the ceiling

Floorplan Kameha Dome