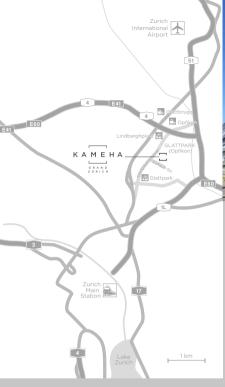

DISTANCES

Airport Zurich Kloten approx. 4,4 km Zurich central station approx. 7,8 km City centre approx. 9,3 km Highway E41 approx. 3 km