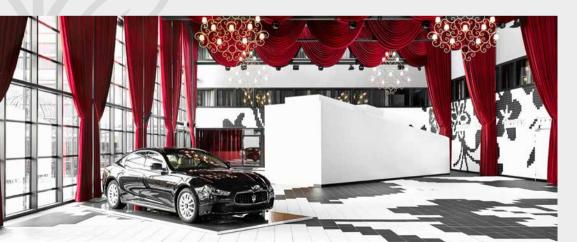

The Kameha Dome is the heart of Kameha Grand Zürich. Located on the first floor, it offers 701 m<sup>2</sup> of event space and provides the ideal setting for cars to be presented in an innovative and stylish way. Various suspension points on the ceiling and a powerful hydraulic ramp allow you to implement large-scale presentations. You can enjoy views of the Kameha Garden from the connected 375 m<sup>2</sup> Dome Terrace.

#### Facts Kameha Dome:

1<sup>st</sup> Floor | 6.90 m Height | 15.60 m Width | 45.00 m Length | 701.00 m<sup>2</sup>

- Powerful hydraulic lift with a load bearing capacity of 3.5 tons from the car parking space to the Kameha Dome
- Total load bearing capacity of the Kameha Dome: 1000 kg/m<sup>2</sup>
- Various suspension points on the ceiling